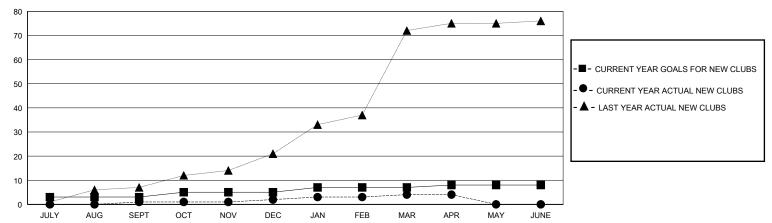

### **GMT CA**

|               |               |             | _             |                       |                        |                         |                                                    |  |
|---------------|---------------|-------------|---------------|-----------------------|------------------------|-------------------------|----------------------------------------------------|--|
|               | Club          | s           |               | Members               |                        |                         |                                                    |  |
|               | RESULTS FOR   | R 2019-2020 |               | RESULTS FOR 2019-2020 |                        |                         |                                                    |  |
| QUARTER       | NEW CLUB GOAL | NEW CLUBS   | DROPPED CLUBS | QUARTER MEME          | BER GROWTH NET<br>GOAL | MEMBER GROWTH<br>ACTUAL | DROPPED<br>MEMBERS ACTUAL<br>(including transfers) |  |
| JULY/AUG/SEPT | 3             | 1           | 1             | JULY/AUG/SEPT         | 60                     | 181                     | 79                                                 |  |
| OCT/NOV/DEC   | 2             | 1           | 0             | OCT/NOV/DEC           | 40                     | 100                     | 95                                                 |  |
| JAN/FEB/MAR   | 2             | 2           | 5             | JAN/FEB/MAR           | 40                     | 115                     | 333                                                |  |
| APR/MAY/JUNE  | 1             | 0           | 0             | APR/MAY/JUNE          | 20                     | 123                     | 0                                                  |  |

#### GOALS AND ACTUAL NEW CLUBS CUMULATIVE