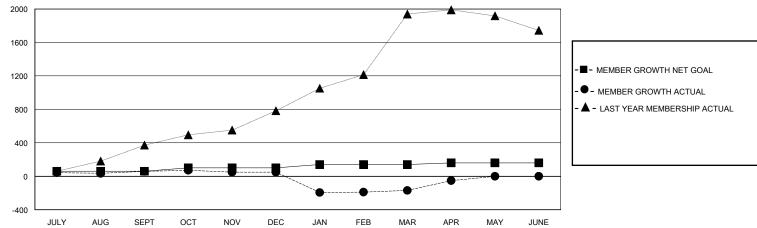

### **GMT CA**

|               |               |             | _             |                       |                        |                         |                                                    |  |
|---------------|---------------|-------------|---------------|-----------------------|------------------------|-------------------------|----------------------------------------------------|--|
|               | Club          | s           |               | Members               |                        |                         |                                                    |  |
|               | RESULTS FOR   | R 2019-2020 |               | RESULTS FOR 2019-2020 |                        |                         |                                                    |  |
| QUARTER       | NEW CLUB GOAL | NEW CLUBS   | DROPPED CLUBS | QUARTER MEME          | BER GROWTH NET<br>GOAL | MEMBER GROWTH<br>ACTUAL | DROPPED<br>MEMBERS ACTUAL<br>(including transfers) |  |
| JULY/AUG/SEPT | 3             | 1           | 1             | JULY/AUG/SEPT         | 60                     | 181                     | 79                                                 |  |
| OCT/NOV/DEC   | 2             | 1           | 0             | OCT/NOV/DEC           | 40                     | 100                     | 95                                                 |  |
| JAN/FEB/MAR   | 2             | 2           | 5             | JAN/FEB/MAR           | 40                     | 115                     | 333                                                |  |
| APR/MAY/JUNE  | 1             | 0           | 0             | APR/MAY/JUNE          | 20                     | 123                     | 0                                                  |  |

#### GOALS AND ACTUAL MEMBERS CUMULATIVE

| DROPPED CLUBS: 6 |     | 56 CLUBS OF 199 ADDED 1 OR MORE<br>NEW MEMBERS | GENDER DISTRIBUTION  MALE 4,773 (76.69%) |                |       |
|------------------|-----|------------------------------------------------|------------------------------------------|----------------|-------|
| DROPPED MEMBERS  |     |                                                | FEMALE                                   | 1,451 (23.31%) |       |
| DECEASED         | 5   | CLICK HERE FOR CUMULATIVE                      | TOTAL FAMILY UNIT MEMBERS                |                | 4,900 |
| CLUB CANCELLED   | 298 | MEMBERSHIP DATA                                | FAMILY MEMBERS PAYING HALF               |                | 0.050 |
| OTHER            | 203 |                                                |                                          |                | 3,659 |
| TOTAL            | 506 |                                                |                                          |                |       |